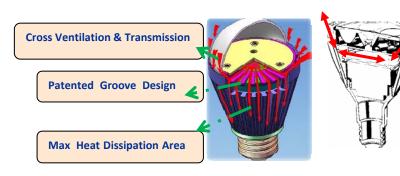

## **Features:**

- Patented fluted thermal management system being combined with highly designed driver control unit gives out stable and maximized efficiency
- High performance LED chip provides high initial lumen & excellent lumen maintenance
- Innovative optic design enables light distribution evenly within a controlled beam pattern virtually eliminating lumen waste
- Shock and vibration resistant design with durable die-cast housing, tempered glass lens and effective thermal management solution guarantees this premium quality bulb lasting for a long life
- Environmental friendly green lighting contains no mercury, emits no Ultraviolet and Infrared energy, It's RoHS compliant.
- Eventually Ideal for commercial applications like Hotel/Motel, property management and commercial & public facilities; with extended applications like art gallery & museum
- **Meet Energy Star requirements**
- **Direct replacement 40W incandescent lamp**