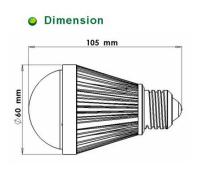

## Suitable for:

**Ideal for:** Hotel/Motel Education

**Restaurants Property Management**  Office Art gallery & museum **Retails** Show room

| Type       | Nominal<br>Watt(W) | LED<br>Qty | Lumen<br>(Lm) | Correlated Color<br>Temp. (CCT) | CRI | Power Factor   | Rated Ave. life(h) | Lamp<br>Base | Dimensions<br>L. X W.                                | Std. Pkg.<br>CTN(pcs) |
|------------|--------------------|------------|---------------|---------------------------------|-----|----------------|--------------------|--------------|------------------------------------------------------|-----------------------|
| LED 8W/A19 | 8W/120V            | 7          | 480<br>510    | 3000K<br>4000K                  | ≥81 | >0.75<br>>0.75 | 25,000             | E26          | 105 x 60mm<br>4 <sup>1/8</sup> "x 2 <sup>3/8</sup> " | 24                    |